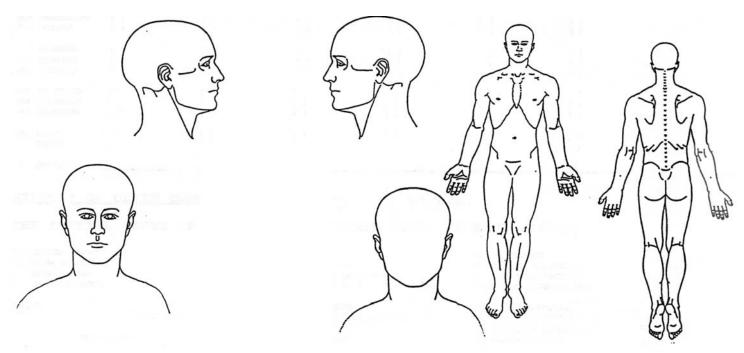

#### PLEASE CHECK ANY/ALL SYMPTOMS THAT YOU HAVE EXPERIENCED:

Please indicate the location of your pain on the following diagrams. If your pain starts in one area but radiates to others, please indicate by writing it below with descriptions.

(Back of head)

Please list the 4 most important symptoms you wish to resolve from the list above

| 1  |  |  |
|----|--|--|
| 2. |  |  |
| 3. |  |  |
| 4. |  |  |

PATIENT INITIAL

For each of the pains you have outlined, please indicate the words you feel best describe your pain.